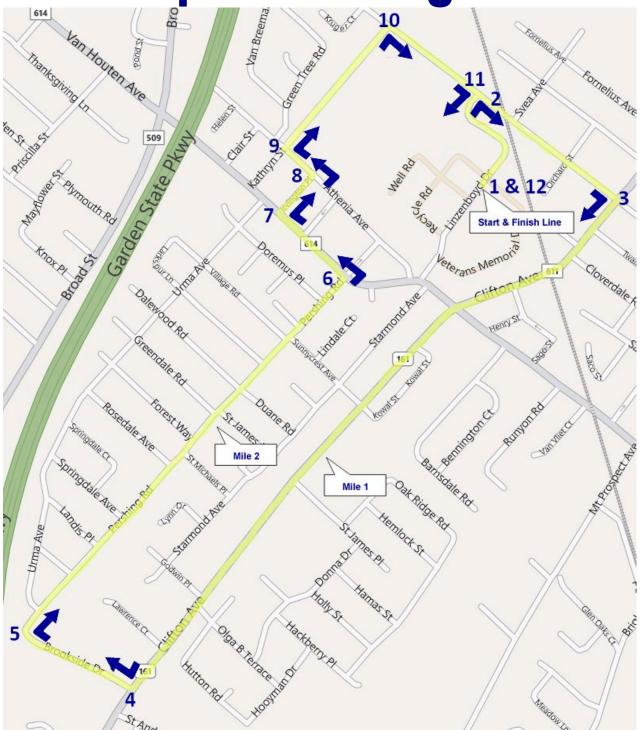

5k Stampede through Clifton

- 1. Start at City Hall on Linzenbold Drive heading north to Colfax Avenue.
- 2. Make a right onto Colfax Avenue heading east.
- 3. Make a right onto Clifton Avenue heading south. Mile 1 (Northeast End of 1030 Clifton Avenue)
- 4. Make a right onto Brookside Drive heading west.
- 5. Make a right onto Pershing Road heading north. *Mile 2 (Sewer Grate at 142 Pershing Road)*
- 6. Make the left onto Van Houten Avenue heading west.
- 7. Make right onto Irvington Place heading north.
- 8. Make a left onto Athenia Avenue heading west.
- 9. Make the right onto Kathryn Street and continue through Clifton High School.
- 10. Make the right onto Colfax Avenue heading south.
- 11. Make the right into the City Hall Complex.
- 12. Finish race on Linzenbold Drive.